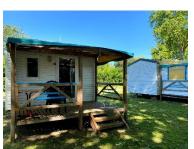

## Trigano 12m² 2 people 1 room

These TRIGANOS are mobile homes for 2 people, they are composed of a bedroom and a common area including a kitchenette with a dining area.

You can also enjoy the good weather by dining or having an aperitif or by playing a board game with your children or friends on the shaded terrace.

## **Description:**

Surface area of 12m2 - without private sanitary facilities (camping sanitary facilities).

Bedroom 1: 1 bed of 140 x 190 - pillows and duvet provided

Kitchen – living room: 1 table – chairs – top fridge – hob – Essential crockery