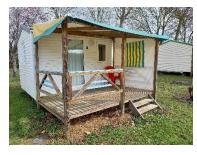

## Trigano 12m² 2 people 1 room

These TRIGANOS are mobile homes for 2 people, they are composed of a bedroom and a common area including a kitchenette with a dining area.

You can also enjoy the good weather by dining or having an aperitif or by playing a board game with your children or friends on the shaded terrace.

## **Description:**

Surface area of 12m2 - without private sanitary facilities (camping sanitary facilities).

Bedroom 1: 1 bed of 140 x 190 - pillows and duvet provided

Kitchen – living room: 1 table – chairs – top fridge – hob – Essential crockery