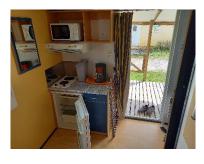

## **Description:**

Surface area of 12m2 - without private sanitary facilities (camping sanitary facilities).

Bedroom 1: 1 bed of 140 x 190 - pillows and duvet provided

Kitchen – living room: 1 table – chairs – top fridge – hob – Essential crockery