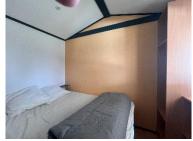

## Trigano 12m² 2 people 1 room

These TRIGANOS are mobile homes for 2 people, they are composed of a bedroom and a common area including a kitchenette with a dining area.

You can also enjoy the good weather by dining or having an aperitif or by playing a board game with your children or friends on the shaded terrace.

## **Description:**

Surface area of 12m2 - without private sanitary facilities (camping sanitary facilities).

Bedroom 1: 1 bed of 140 x 190 - pillows and duvet provided

Kitchen – living room: 1 table – chairs – top fridge – hob – Essential crockery