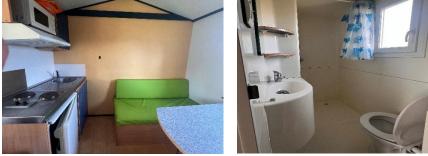

## **Description:**

Surface area of 15m2 – <u>with private sanitary facilities.</u> Bedroom 1: 1 bed of 140 x 190 – pillows and duvet provided Kitchen – living room: 1 table – <u>Bench</u> – top fridge – hob – Essential crockery Water - electricity included