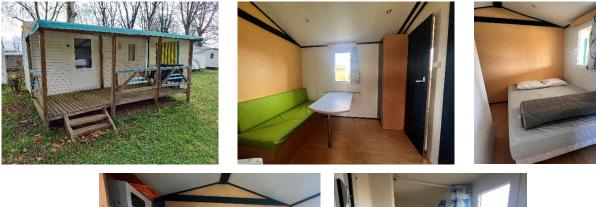

## Trigano 15m<sup>2</sup> 2 people 1 bedroom 1 bathroom

These TRIGANOS are mobile homes for 2 people, they are composed of a bedroom, a bathroom and a common area including a dining area with a bench.

## **Description:**

Surface area of 15m2 – <u>with private sanitary facilities.</u> Bedroom 1: 1 bed of 140 x 190 – pillows and duvet provided Kitchen – living room: 1 table – <u>Bench</u> – top fridge – hob – Essential crockery Water - electricity included

> Wooden terrace Bed linen and towels not provided Deposit 300 €